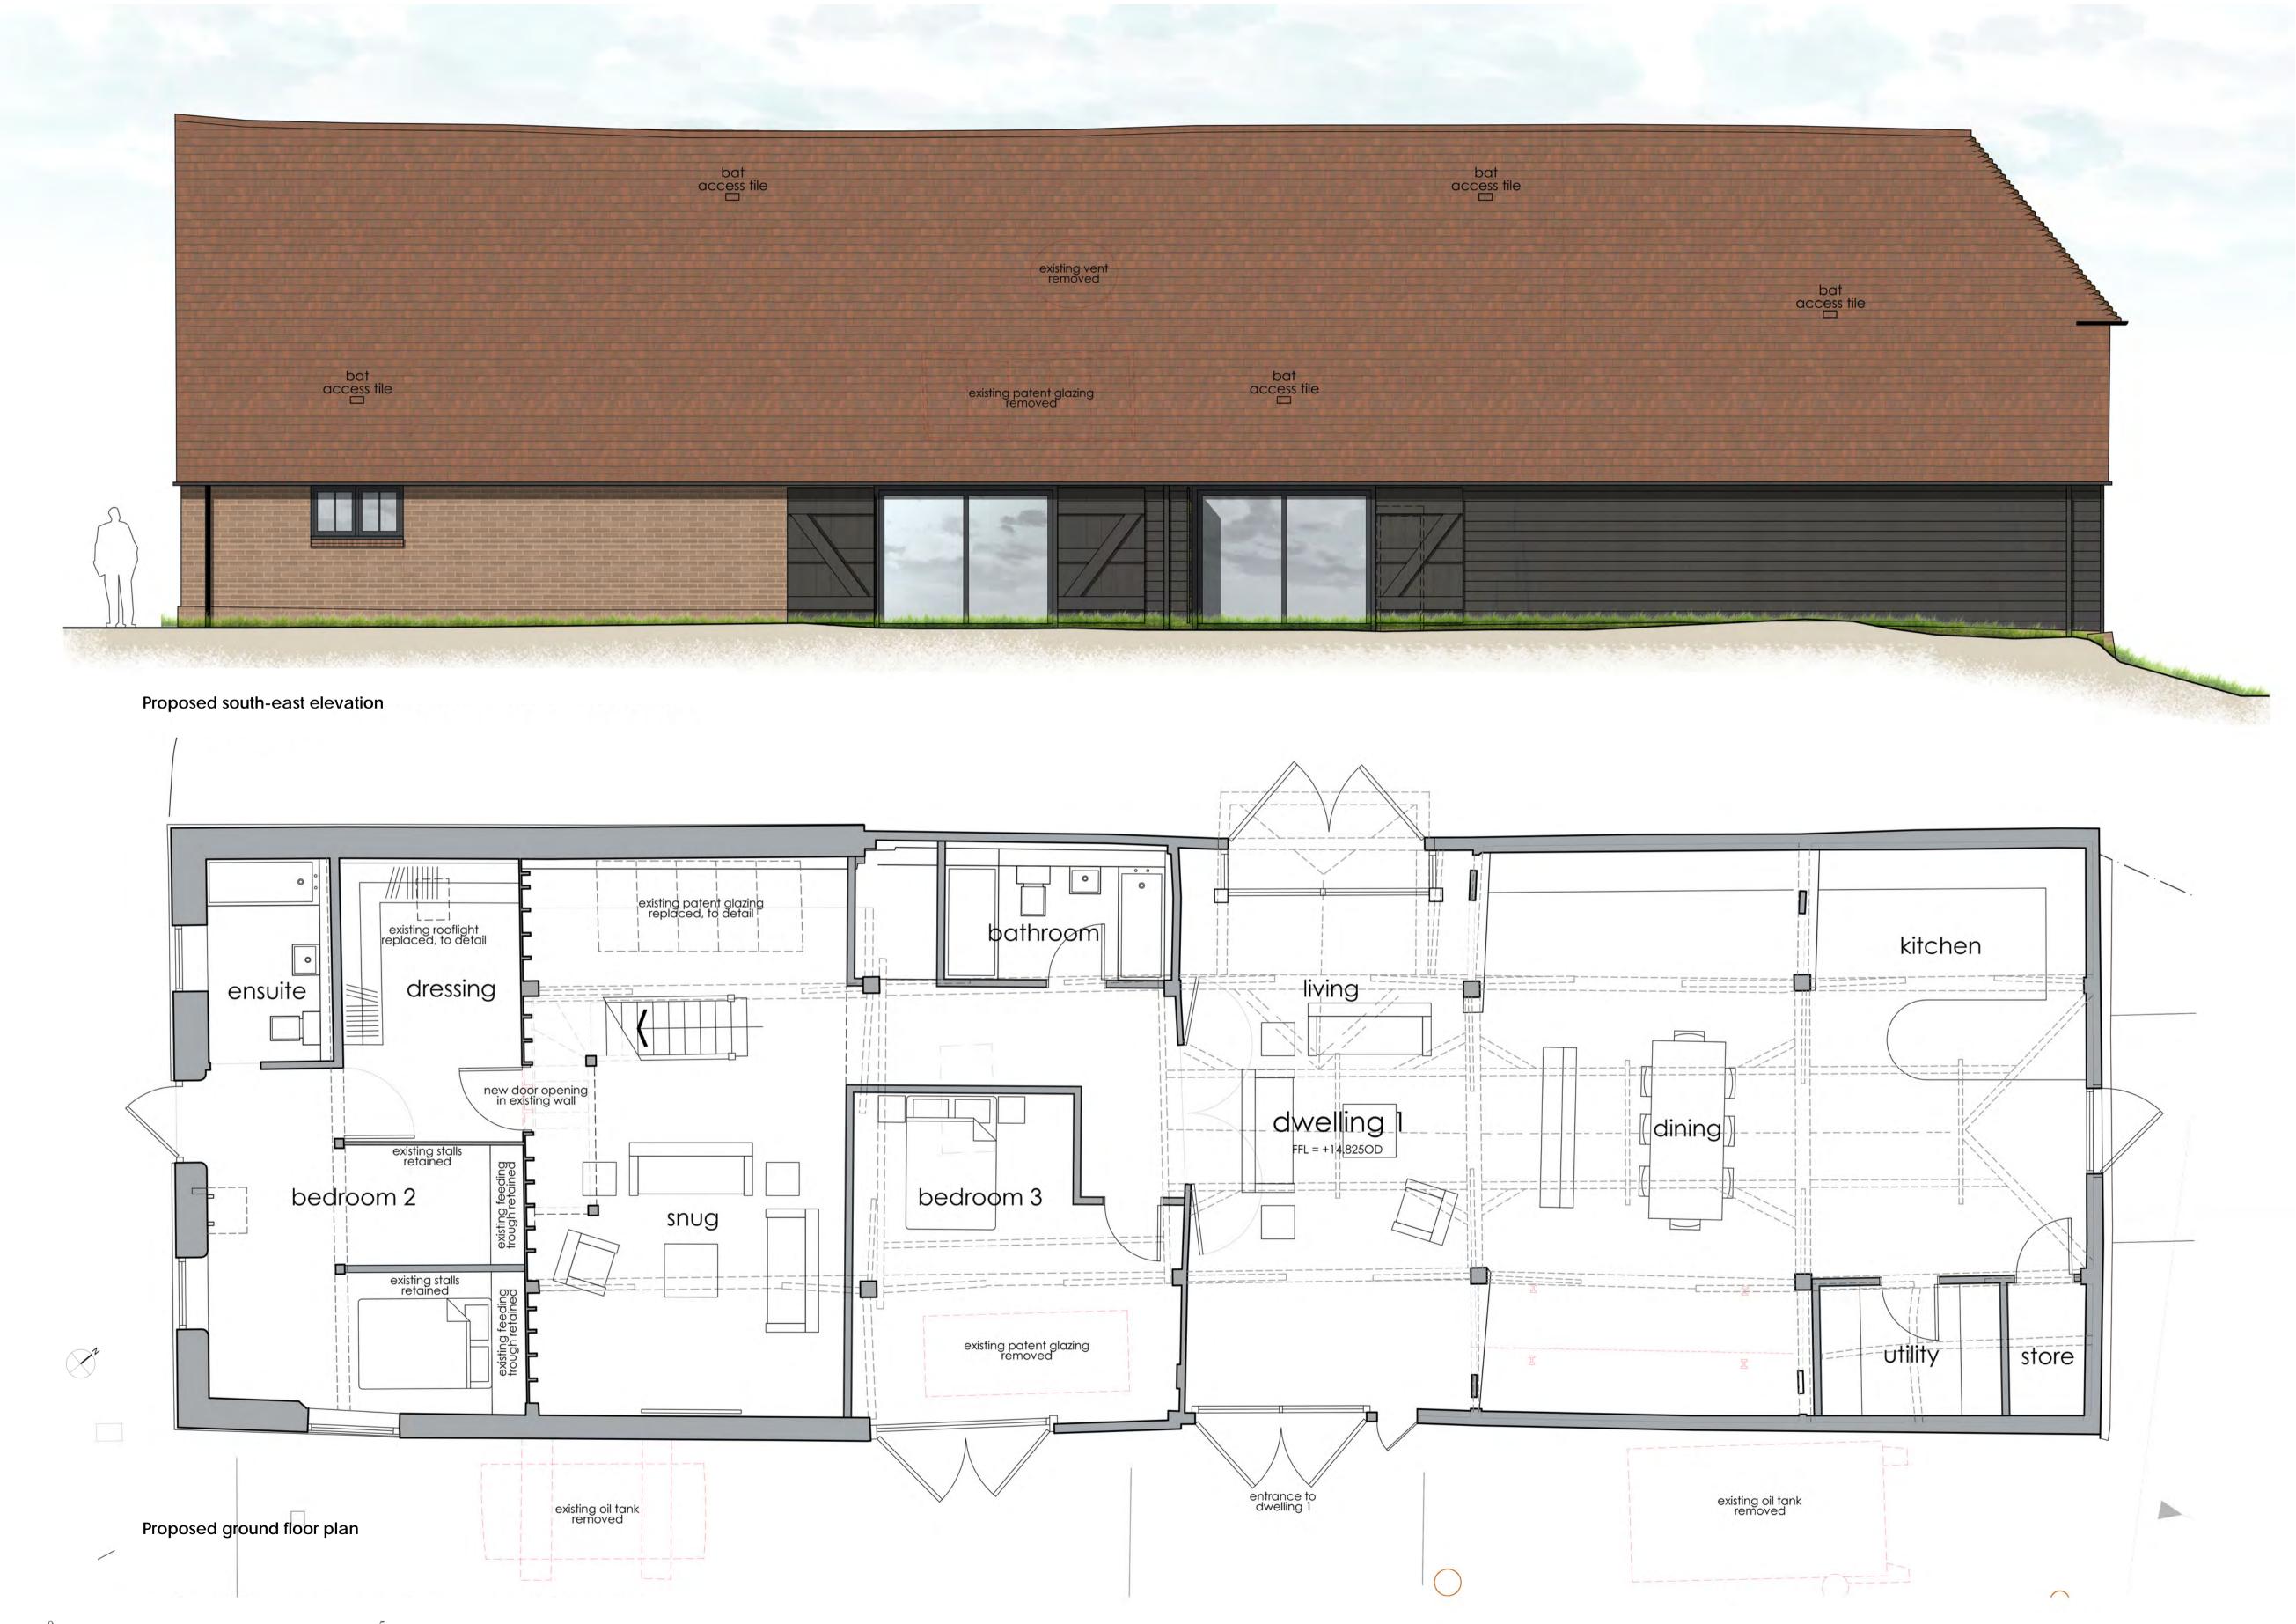

Barn1 - Proposed ground floor plan & south-east elevation (Dwelling 1) Proposed conversion of existing barns at Queen Court Farm, Water Lane, Ospringe

Revision Note & Date Rev Date Note A 28/07/20 Proposals revised following meeting with SBC & HE (dated 15.7.20) GA

Clients Details \*9 SHEPHERD NEAME

Drawing Title

Barn1 - Proposed ground floor plan & south-east elevation (Dwelling 1)