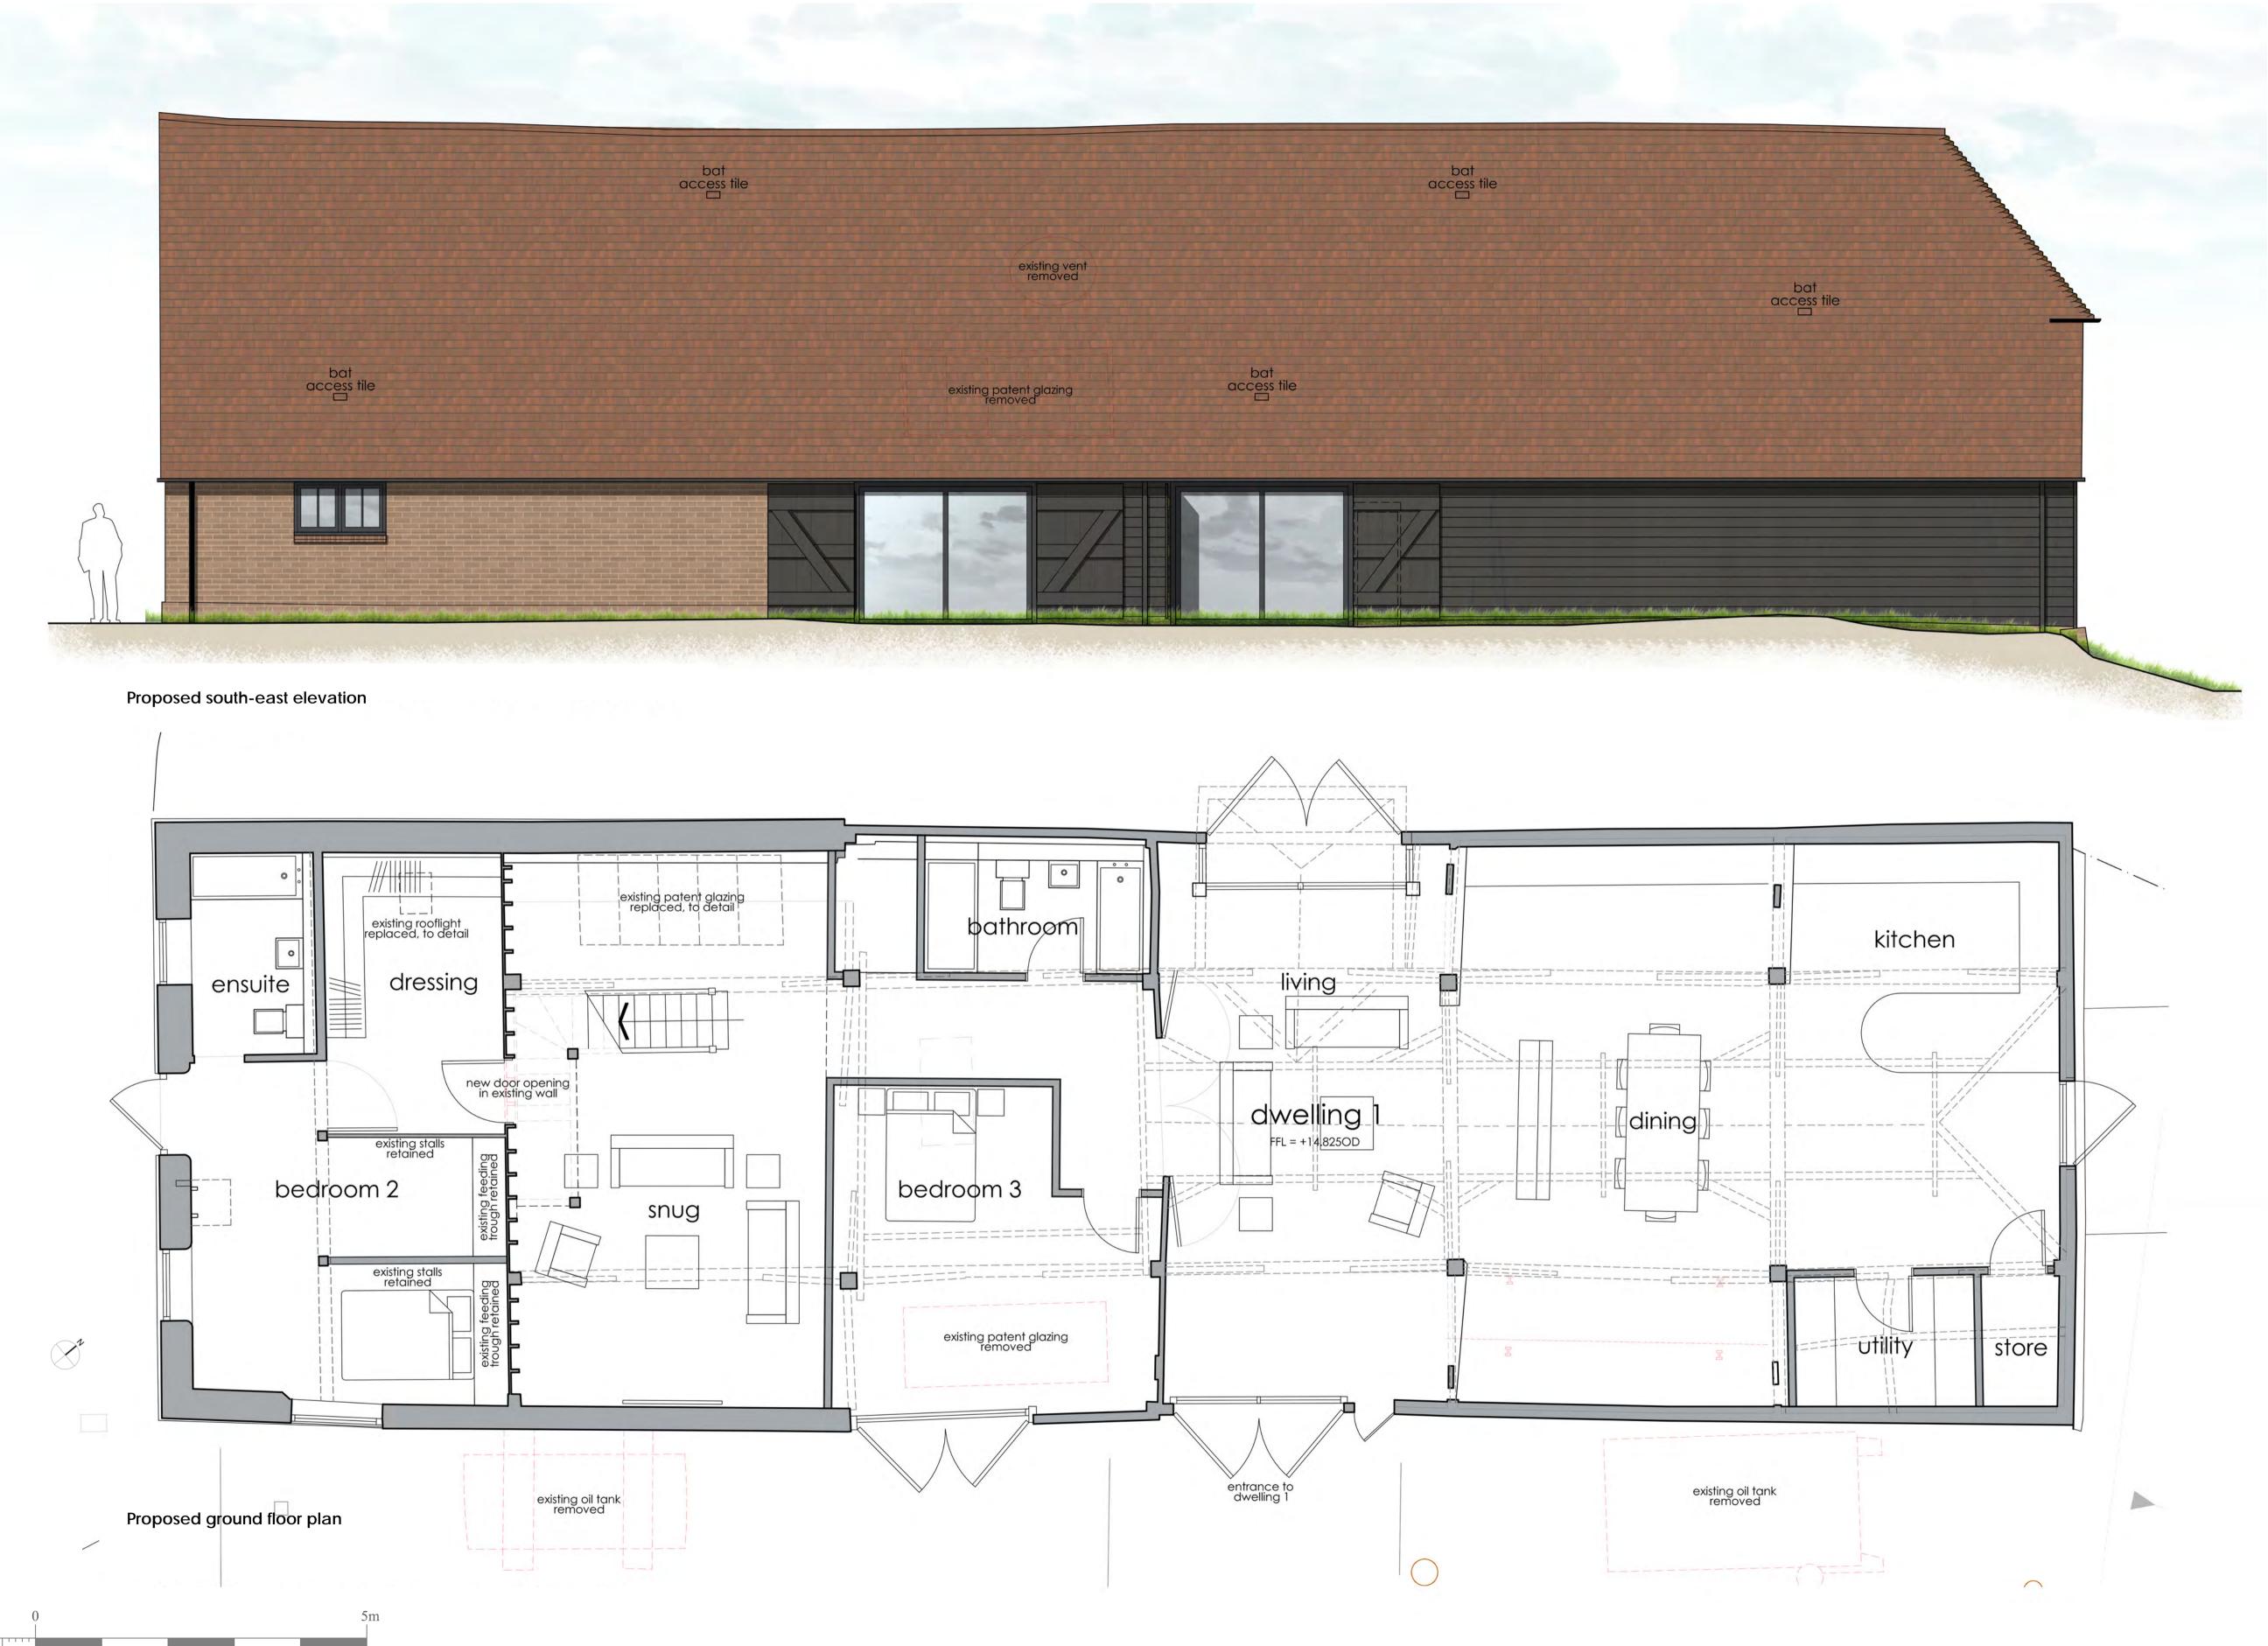

Barn1 - Proposed ground floor plan & south-east elevation (Dwelling 1) Proposed conversion of existing barns at Queen Court Farm, Water Lane, Ospringe

Revision Note & Date Rev Date Note A 28/07/20 Proposals revised following meeting with SBC & HE (dated 15.7.20) GA

Clients Details \*9 SHEPHERD NEAME

Drawing Title

Barn1 - Proposed ground floor plan & south-east elevation (Dwelling 1)